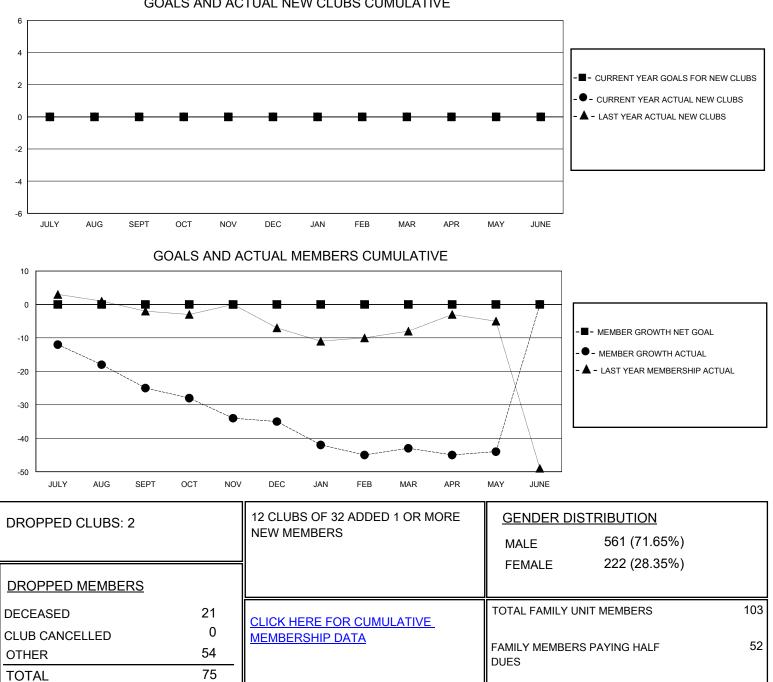

## MONTHLY MEMBERSHIP PROGRESS REPORT

District 11 E2

Results as of: 5/31/2020

| GMT:                           | LOCATION MICHIGAN |   |   |                                  |   |    | GMT CA |         |
|--------------------------------|-------------------|---|---|----------------------------------|---|----|--------|---------|
| Clubs<br>RESULTS FOR 2019-2020 |                   |   |   | Members<br>RESULTS FOR 2019-2020 |   |    |        |         |
|                                |                   |   |   |                                  |   |    |        | QUARTER |
| JULY/AUG/SEPT                  | 0                 | 0 | 2 | JULY/AUG/SEPT                    | 0 | 6  | 29     |         |
| OCT/NOV/DEC                    | 0                 | 0 | 0 | OCT/NOV/DEC                      | 0 | 10 | 18     |         |
| JAN/FEB/MAR                    | 0                 | 0 | 0 | JAN/FEB/MAR                      | 0 | 10 | 18     |         |
| APR/MAY/JUNE                   | 0                 | 0 | 0 | APR/MAY/JUNE                     | 0 | 9  | 10     |         |